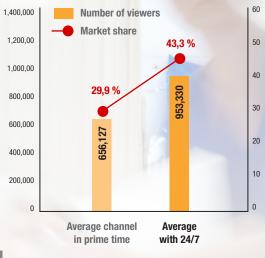

E.D. 24/7 (Spoed 24/7) had an average of 935,330 viewers and a market share of 43,3%. Improving the average market share of public broadcaster "Eén" in the prime time slot by 45%.

As a line producer, Eccholine offers the specific production know-how and the complete technical installation for a flawless collaboration with the hospitals and their patients.